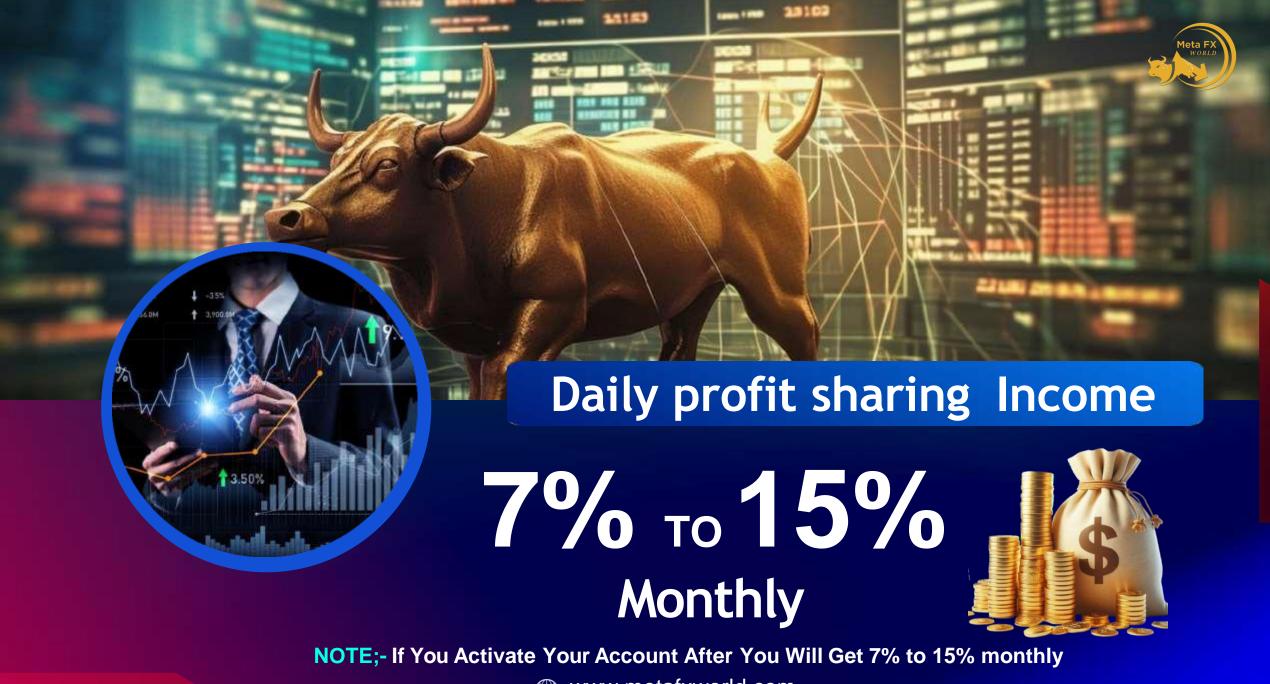

## TYPESOFINCOME

1 Daily Profit Sharing Income

3 Level Income

2 Direct Income

4 Reward & Award