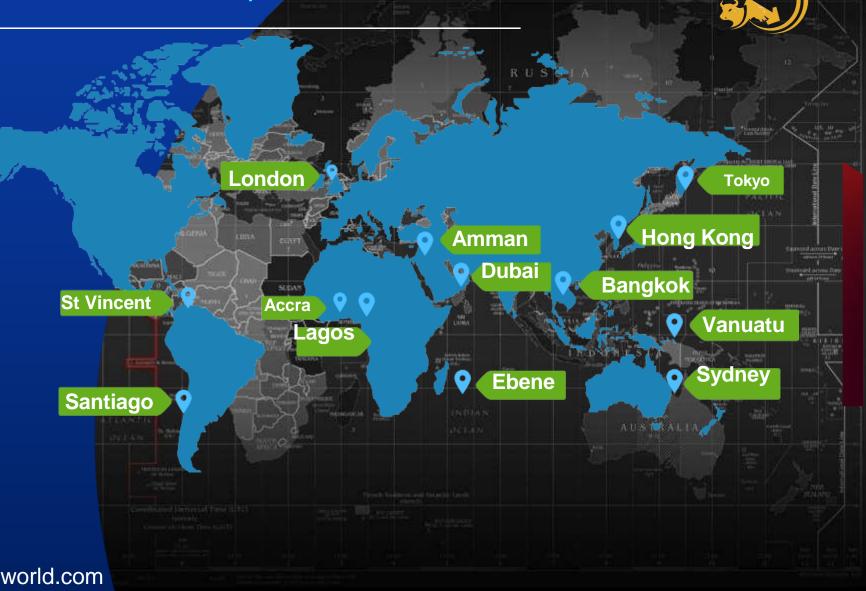

## META FX WORLD GROUP'S FINANCIAL ARM, META FX WORLD MARKETS

IS REGULATED ACROSS FOUR CONTINENTS, IN EIGHT JURISDICTIONS:

- Australia ASIC
- Japan FSA
- Vanuatu VFSC
- Hong Kong CGSE
- Jordan JSC
- Mauritius FSC
- St Vincent FSA