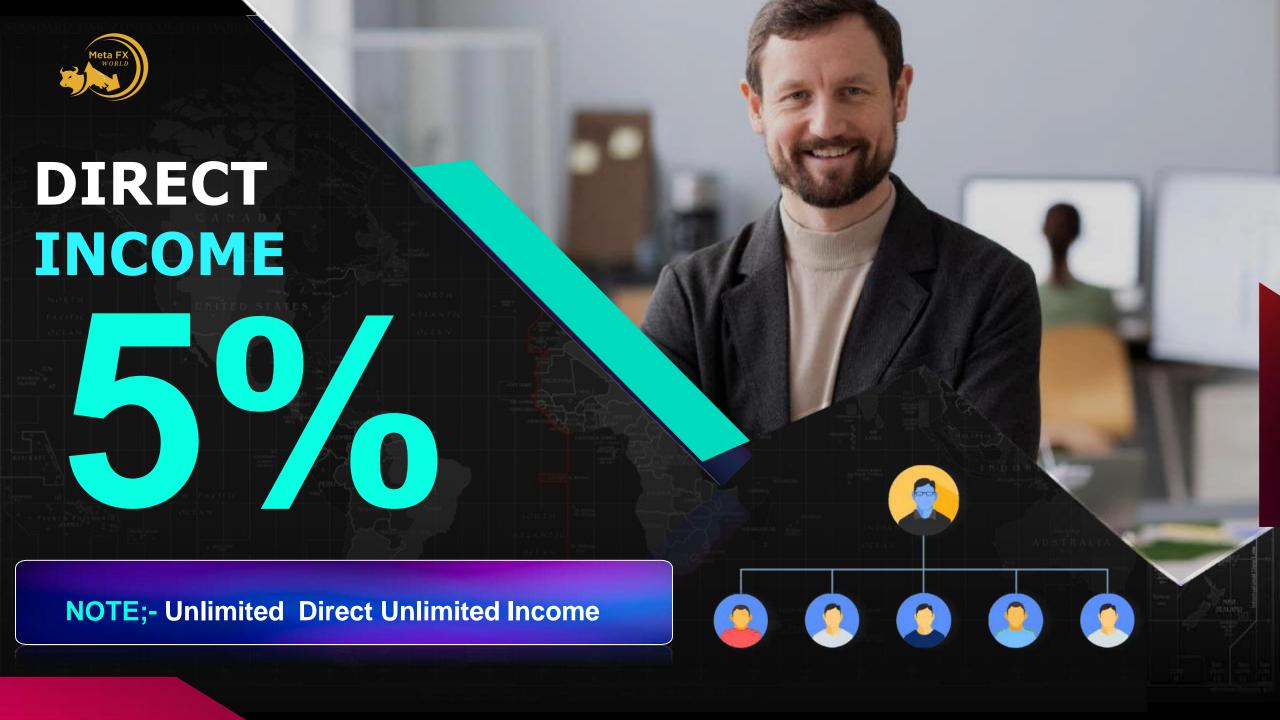

## TYPESOFINCOME

1 Daily Profit Sharing Income

3 Level Income

2 Direct Income

4 Reward & Award