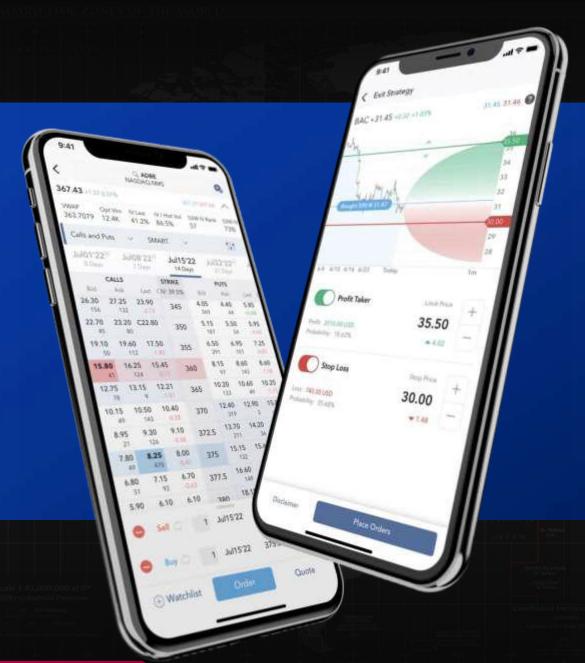

## NEW TRADING SOFTWARE'S

This robot uses newly developed, innovative technology and algorithms. Constantly monitoring the market in the background, it has 4 selectable trading styles and strategies, This robot could be a great option for traders who want a high-performance robot that is simple to install and use, This robot launched by **MYHOPE** team in Jan, 2024.